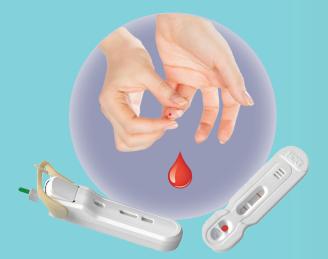

## Early pregnancy detection

The NG Biotech whole blood pregnancy tests are a new generation of point of care hCG tests, highly accurate in early pregnancy detection.

Easy to use and reliable, NG rapid blood tests deliver results in as little as 5 minutes at the point of care.

## NG-Test<sup>®</sup>/hCG Blood Precision

Sensitivity: 100% (10mIU/mL) Specificity: 100%

- Easy to use, decreases user errors
- Includes lancet, pipette and buffer solution in unique all-in-one device
- 10µl whole blood sample
- Perfect fit for emergency departments, clinics, hospitals, gynaecology settings