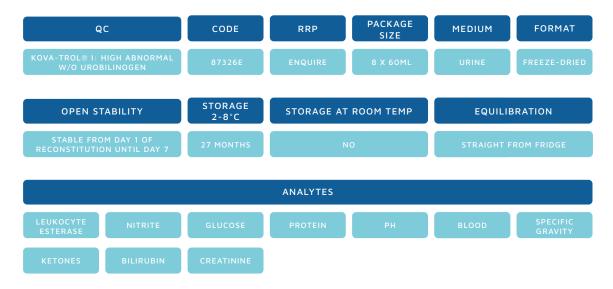

## KOVA® Trol® I: High Abnormal W/O Urobilinogen

Intended as a control for qualitative and semi-qualitative procedures used in physiochemical and chemical determinations.

## KOVA® Trol® I: High Abnormal W/O Urobilinogen