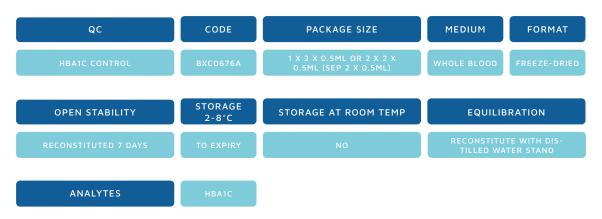

ICROCONTROLS CONTROL LQ SPINAL FLUID

Intended for the purpose of monitoring the precision for Spinal Fluid assays.



## FORTRESS DIAGNOSTICS CSF CONTROLS

Intended to monitor the precision for CSF assays.



## FORTRESS DIAGNOSTICS CSF CONTROLS

Intended to monitor the precision for CSF assays.



## AUDIT MICROCONTROLS LQ COVID-19 IGG+IGM ANTIBODIES

Itended for use with qualitative assays on the indicated analyzer and lateral flow device provided in the labeling. Control LQ COVID-19 IgG+IgM Antibodies is for In Vitro Diagnostic use only.



## AUDIT MICROCONTROLS CONTROL LQ GLYCOHEMOGLOBIN A1C

Intended for the monitoring the precision of laboratory testing procedures for Glycohemoglobin A1c.



## FORTRESS DIAGNOSTICS HBA1C CONTROL

Intended to monitor the precision of HbA1c assays.



## FORTRESS DIAGNOSTICS HBA1C CONTROL

Intended to monitor the precision of HbA1c assays.



## FORTRESS DIAGNOSTICS HOMOCYSTEINE CONTROL SET

Intended to monitor the precision of Homocysteine assays.



#### FORTRESS DIAGNOSTICS CRP ULTRASENSITIVE LOW CONTROL

Precision testing for the determination of CRP in serum by Turbidimetry and Nephelometry.



## FORTRESS DIAGNOSTICS PROTEIN CONTROL SET

Intended to monitor the precision of protein assays.



## FORTRESS DIAGNOSTICS PROTEIN CONTROL SET

Intended to monitor the precision of protein assays.



## AUDIT MICROCONTROLS CONTROL LQ VITAMIN D

Intended for use with quantitative assays on the indicated analyser provided in the labeling. In Vitro Diagnostic use only.



## FORTRESS DIAGNOSTICS CARDIAC CONTROL

Intended to monitor precisio