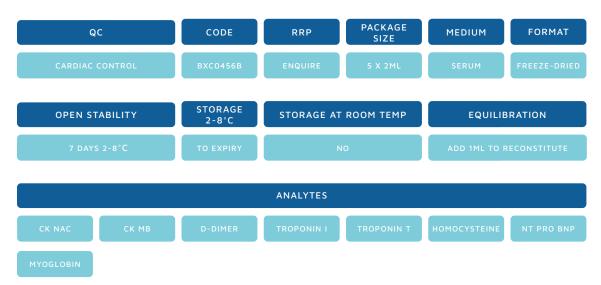

#### FORTRESS DIAGNOSTICS CARDIAC CONTROL

Intended to monitor precision of cardiac assays.

## FORTRESS DIAGNOSTICS CARDIAC CONTROL

Intended to monitor precision for cardiac assays.

\*Analytes for Cardiac Control continued.