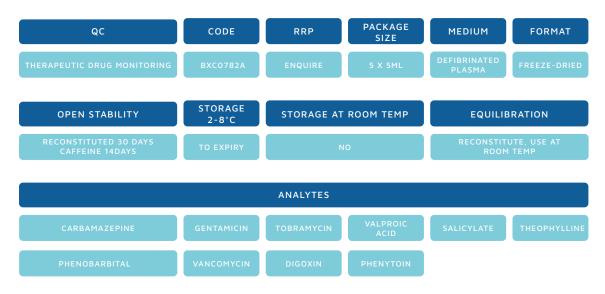

## FORTRESS DIAGNOSTICS THERAPEUTIC DRUG MONITORING

Intended to monitor precision for therapeutic drug monitoring.