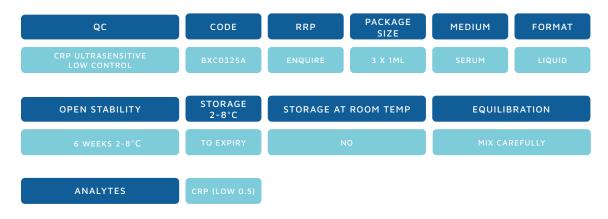

#### FORTRESS DIAGNOSTICS CRP ULTRASENSITIVE LOW CONTROL

Precision testing for the determination of CRP in serum by Turbidimetry and Nephelometry.