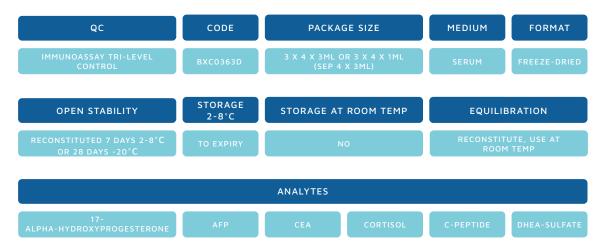

#### FORTRESS DIAGNOSTICS IMMUNOASSAY TRI-LEVEL CONTROL

Intended to monitor precision for immunoassays .

## FORTRESS DIAGNOSTICS IMMUNOASSAY TRI-LEVEL CONTROL

\*Analytes for Immunoassay Tri-Level Control continued.