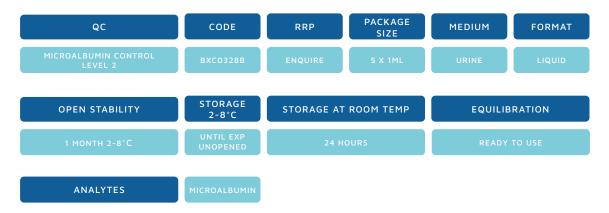

## FORTRESS DIAGNOSTICS MICROALBUMIN CONTROL LEVEL 1

The control kits is intended for monitoring the performance of quantitative immunoturbidimetric assays for microalbumin (albumin in urine).

## FORTRESS DIAGNOSTICS MICROALBUMIN CONTROL LEVEL 2

The control kits is intended for monitoring the performance of quantitative immunoturbidimetric assays for microalbumin (albumin in urine).