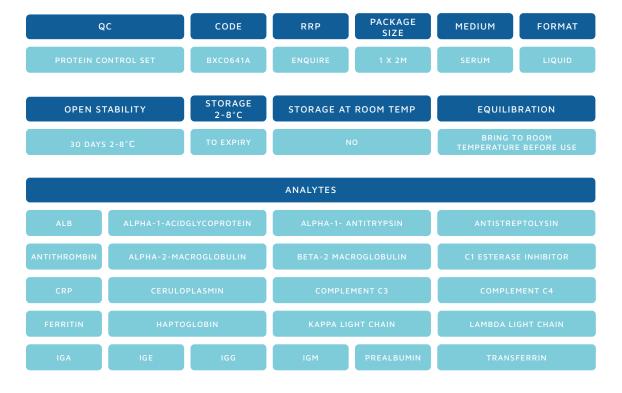

## FORTRESS DIAGNOSTICS PROTEIN CONTROL SET

Intended to monitor the precision of protein assays.