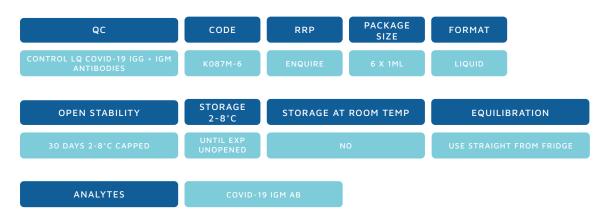

## AUDIT MICROCONTROLS LQ COVID-19 IGG+IGM ANTIBODIES

Itended for use with qualitative assays on the indicated analyzer and lateral flow device provided in the labeling. Control LQ COVID-19 IgG+IgM Antibodies is for In Vitro Diagnostic use only.