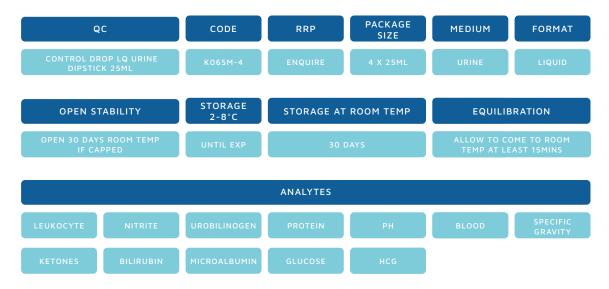

## AUDIT MICROCONTROLS CONTROL DROP LQ URINE DIPSTICK 25ML

Intended for monitoring the precision of the urinalysis reagent strips, urine chemistry analysers, and confirmatory test Acetest® and Clinitest®.