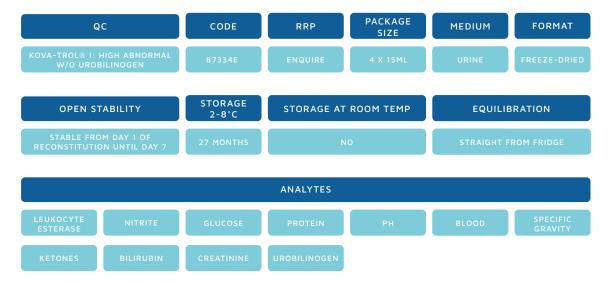

## KOVA® Trol® I: High Abnormal W/ Urobilinogen

<sup>\*</sup>Analytes for Kova Trol® I: High Abnormal W/ Urobilinogen continue on page 9.

## KOVA® Trol® I: High Abnormal W Urobilinogen

\*Analytes for Kova Trol® 1: High Abnormal W/ Urobilinogen continued.

## KOVA® Trol® I: High Abnormal W/ Urobilinogen

Intended as a control for qualitative and semi-qualitative procedures used in physiochemical and chemical determinations.