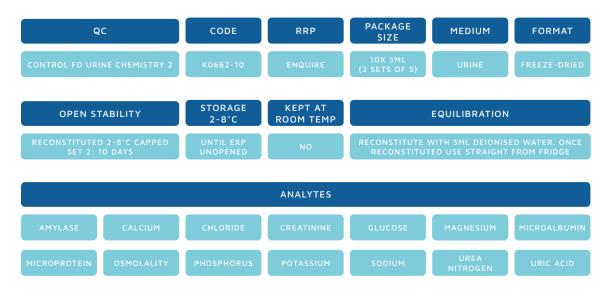

## AUDIT MICROCONTROLS CONTROL FD URINE CHEMISTRY 2

intended to simulate human patient samples for the purpose of monitoring the precision of laboratory testing procedures for the following Urine Chemistry assays: Set 1 - Phosphorous, Urea Nitrogen, Uric Acid; Set 2 - Amylase, Calcium, Chloride, Creatinine, Glucose, Magnesium, Microalbumin, Microprotein, Osmolality, Potassium, Sodium.