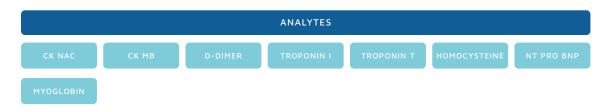

## FORTRESS DIAGNOSTICS CARDIAC CONTROL

Intended to monitor precision of cardiac assays.

\*Analytes for Cardiac Control continued.