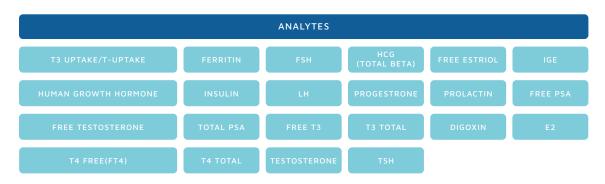

#### FORTRESS DIAGNOSTICS TUMOUR MARKER CONTROLS

Intended to monitor precision of tumour marker assays.

## FORTRESS DIAGNOSTICS TUMOUR MARKER CONTROLS

Intended to monitor precision for tumour marker assays.

| QС                                                   | CODE      | PACKAGE SIZE              | MEDIUM                         | FORMAT       |
|------------------------------------------------------|-----------|---------------------------|--------------------------------|--------------|
| TUMOUR MARKER CONTROLS                               | BXC0792A  | 3 X 1 X 2ML (5 X 2ML SEP) | SERUM                          | FREEZE-DRIED |
|                                                      | STORAGE   |                           |                                |              |
| OPEN STABILITY                                       | 2-8°C     | STORAGE AT ROOM TEMP      | EQUILIBRATION                  |              |
| 14 DAYS 2-8 CEA 11 DAYS PSA<br>7 DAYS OR 30 DAYS -20 | TO EXPIRY | NO                        | RECONSTITUTE, USE AT ROOM TEMP |              |

## FORTRESS DIAGNOSTICS TUMOUR MARKER CONTROLS

\*Analytes for Tumour Marker Controls continued.

#### FORTRESS DIAGNOSTICS TUMOUR MARKER CONTROLS

Intended to monitor precision for tumour marker assays.

## FORTRESS DIAGNOSTICS TUMOUR MARKER CONTROLS

Intended to monitor precision for tumour marker assays.

**Una Health Ltd** 3 Fitzgerald Way, Scotia Road Business Park Tunstall, Stoke-on-Trent, ST6 4HN