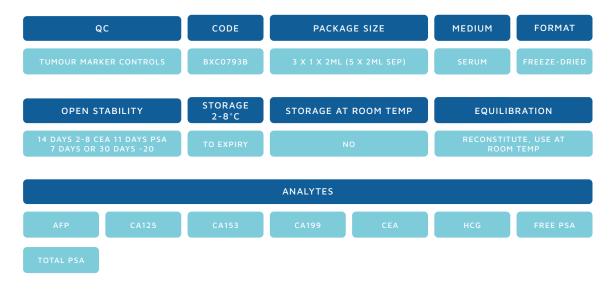

#### FORTRESS DIAGNOSTICS TUMOUR MARKER CONTROLS

Intended to monitor precision of tumour marker assays.

## FORTRESS DIAGNOSTICS TUMOUR MARKER CONTROLS

Intended to monitor precision for tumour marker assays.

| QС                                                   | CODE      | PACKAGE SIZE              | MEDIUM                         | FORMAT       |
|------------------------------------------------------|-----------|---------------------------|--------------------------------|--------------|
| TUMOUR MARKER CONTROLS                               | BXC0792A  | 3 X 1 X 2ML (5 X 2ML SEP) | SERUM                          | FREEZE-DRIED |
|                                                      | STORAGE   |                           |                                |              |
| OPEN STABILITY                                       | 2-8°C     | STORAGE AT ROOM TEMP      | EQUILIBRATION                  |              |
| 14 DAYS 2-8 CEA 11 DAYS PSA<br>7 DAYS OR 30 DAYS -20 | TO EXPIRY | NO                        | RECONSTITUTE, USE AT ROOM TEMP |              |

## FORTRESS DIAGNOSTICS TUMOUR MARKER CONTROLS

\*Analytes for Tumour Marker Controls continued.