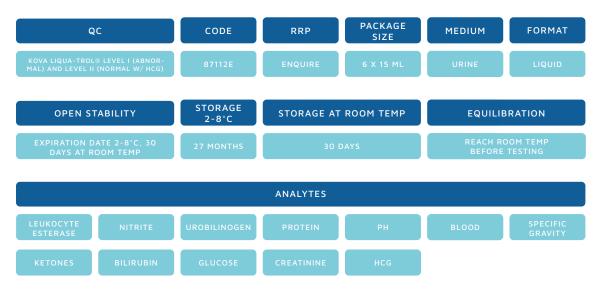

## KOVA® Liqua-Trol® Level I (Abnormal) and Level II (Normal W/ HCG)

Intended as a control for qualitative and semi-qualitative procedures used in physiochemical and chemical determinations.