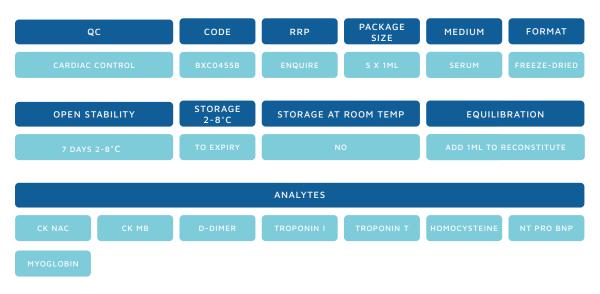

## FORTRESS DIAGNOSTICS CARDIAC CONTROL

Intended to monitor precision of cardiac assays.

\*Analytes for Cardiac Control continued.

#### FORTRESS DIAGNOSTICS CARDIAC CONTROL

Intended to monitor precision for cardiac assays.

## FORTRESS DIAGNOSTICS CARDIAC CONTROL

Intended to monitor precision for cardiac assays.

Intended to monitor precision of cardiac assays.