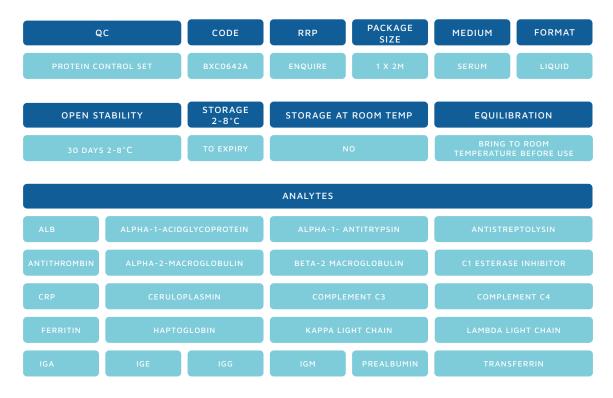

## FORTRESS DIAGNOSTICS PROTEIN CONTROL SET

Intended to monitor the precision of protein assays.