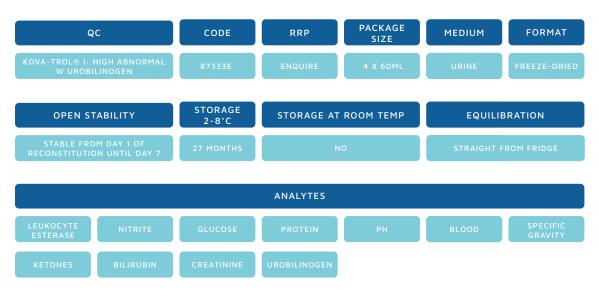

## KOVA® Trol® I: High Abnormal W/O Urobilinogen

Intended as a control for qualitative and semi-qualitative procedures used in physiochemical and chemical determinations.

## KOVA® Trol® I: High Abnormal W/O Urobilinogen

## KOVA® Trol® I: High Abnormal W/ Urobilinogen

<sup>\*</sup>Analytes for Kova Trol® I: High Abnormal W/ Urobilinogen continue on page 9.

## KOVA® Trol® I: High Abnormal W Urobilinogen

\*Analytes for Kova Trol® 1: High Abnormal W/ Urobilinogen continued.

## KOVA® Trol® I: High Abnormal W/ Urobilinogen

Intended as a control for qualitative and semi-qualitative procedures used in physiochemical and chemical determinations.