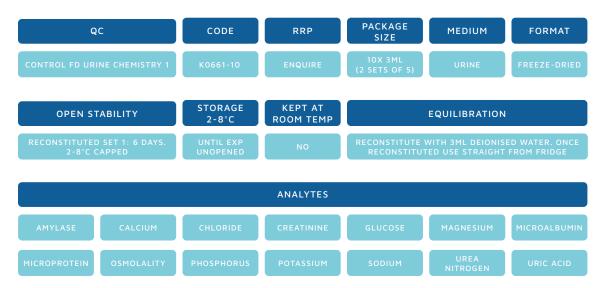

#### AUDIT MICROCONTROLS CONTROL FD URINE CHEMISTRY 1

Intended to simulate human patient samples for the purpose of monitoring the precision of laboratory testing procedures for the following Urine Chemistry assays: Set 1 - Phosphorous, Urea Nitrogen, Uric Acid; Set 2 - Amylase, Calcium, Chloride, Creatinine, Glucose, Magnesium, Microalbumin, Microprotein, Osmolality, Potassium, Sodium.