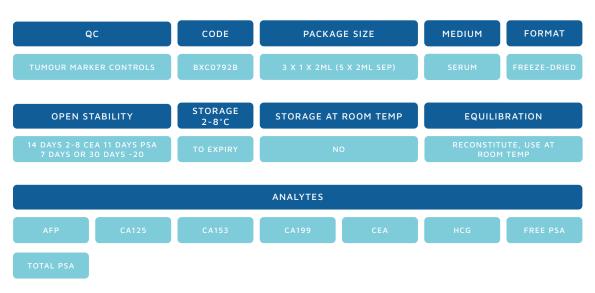

#### FORTRESS DIAGNOSTICS TUMOUR MARKER CONTROLS

Intended to monitor precision of tumour marker assays.

## FORTRESS DIAGNOSTICS TUMOUR MARKER CONTROLS

Intended to monitor precision for tumour marker assays.

| QС                                                   | CODE      | PACKAGE SIZE              | MEDIUM                         | FORMAT       |
|------------------------------------------------------|-----------|---------------------------|--------------------------------|--------------|
| TUMOUR MARKER CONTROLS                               | BXC0792A  | 3 X 1 X 2ML (5 X 2ML SEP) | SERUM                          | FREEZE-DRIED |
|                                                      | STORAGE   |                           |                                |              |
| OPEN STABILITY                                       | 2-8°C     | STORAGE AT ROOM TEMP      | EQUILIBRATION                  |              |
| 14 DAYS 2-8 CEA 11 DAYS PSA<br>7 DAYS OR 30 DAYS -20 | TO EXPIRY | NO                        | RECONSTITUTE, USE AT ROOM TEMP |              |

## FORTRESS DIAGNOSTICS TUMOUR MARKER CONTROLS

\*Analytes for Tumour Marker Controls continued.