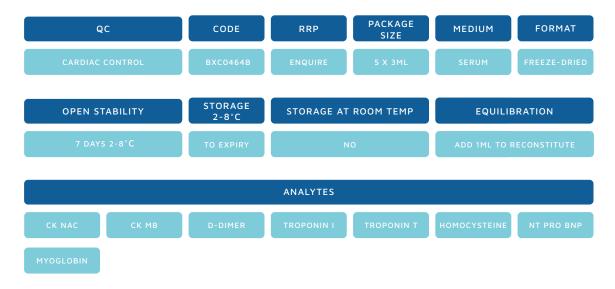

#### FORTRESS DIAGNOSTICS CARDIAC CONTROL

Intended to monitor precision of cardiac assays.

## FORTRESS DIAGNOSTICS CARDIAC CONTROL

Intended to monitor precision of cardiac assays.

Intended to monitor precision of cardiac assays.