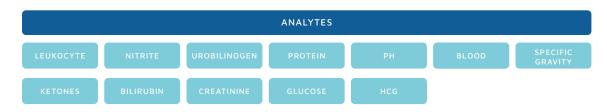

## KOVA® Liqua-Trol® Level I (Abnormal) W/ Microscopics

Intended as a control for qualitative and semi-qualitative procedures used in physiochemical and chemical determinations.

## KOVA® Liqua-Trol® Level I (Abnormal) W/ Microscopics

<sup>\*</sup>Analytes for Kova Liqua - Trol® Level 1 (Abnormal) W/Microscopics continue on Page 7.

## KOVA® Liqua-Trol® Level I (Abnormal) W/ Microscopics

\*Analytes for Kova Liqua - Trol® Level 1 (Abnormal) W/Microscopics continued.