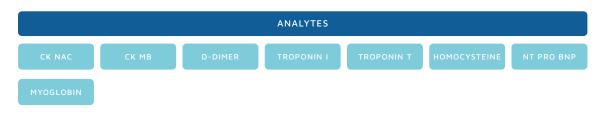

## FORTRESS DIAGNOSTICS CARDIAC CONTROL

Intended to monitor precision of cardiac assays.

Intended to monitor precision of cardiac assays.