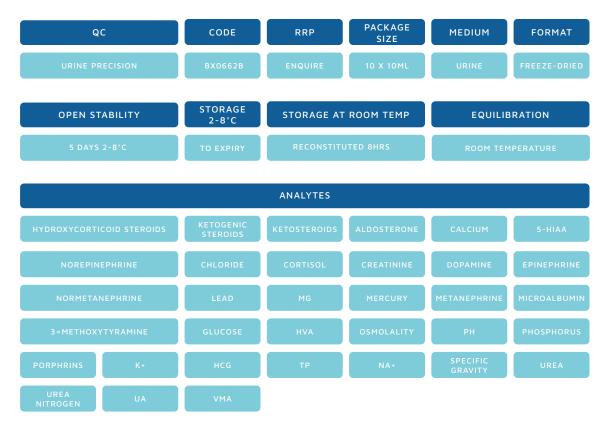

## FORTRESS DIAGNOSTICS URINE PRECISION

To monitor the precision of laboratory testing procedures for the analytes listed.