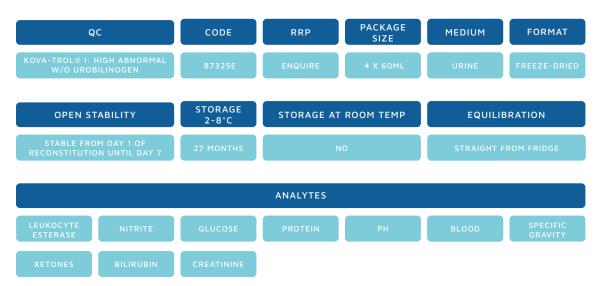

## KOVA® Trol® I: High Abnormal W/O Urobilinogen

Intended as a control for qualitative and semi-qualitative procedures used in physiochemical and chemical determinations.

## KOVA® Trol® I: High Abnormal W/O Urobilinogen