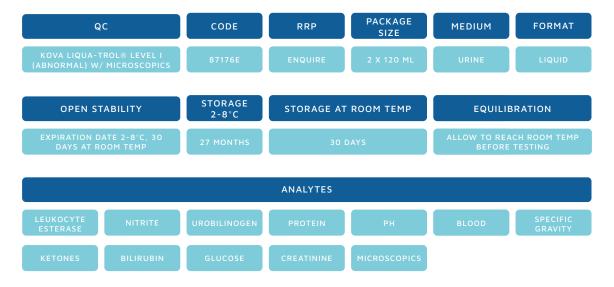

## KOVA® Liqua-Trol® Level I (Abnormal) W/ Microscopics

Intended as a control for qualitative and semi-qualitative procedures used in physiochemical and chemical determinations.

## KOVA® Liqua-Trol® Level I (Abnormal) W/ Microscopics

<sup>\*</sup>Analytes for Kova Liqua - Trol® Level 1 (Abnormal) W/Microscopics continue on Page 7.

## KOVA® Liqua-Trol® Level I (Abnormal) W/ Microscopics

\*Analytes for Kova Liqua - Trol® Level 1 (Abnormal) W/Microscopics continued.