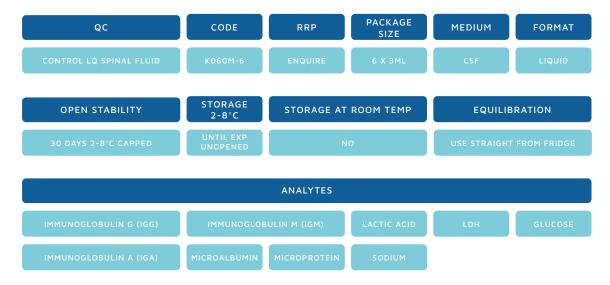

## AUDIT MICROCONTROLS CONTROL LQ SPINAL FLUID

Intended for the purpose of monitoring the precision for Spinal Fluid assays.