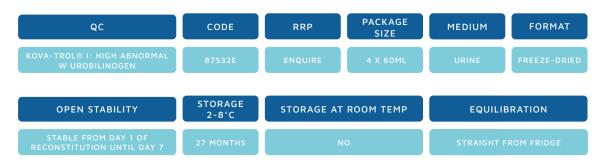

## KOVA® Trol® I: High Abnormal W/O Urobilinogen

Intended as a control for qualitative and semi-qualitative procedures used in physiochemical and chemical determinations.

## KOVA® Trol® I: High Abnormal W/O Urobilinogen