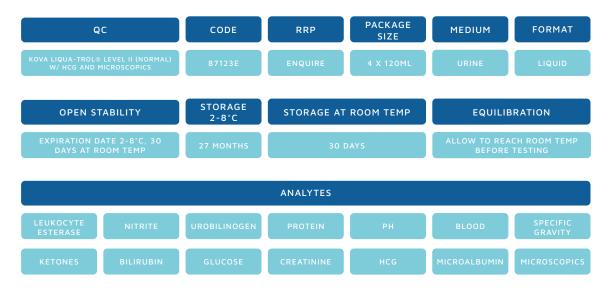

## KOVA® Liqua-Trol® Level II (Normal) W/ HCG And Microscopics

Intended as a control for qualitative and semi-qualitative procedures used in physiochemical and chemical determinations.