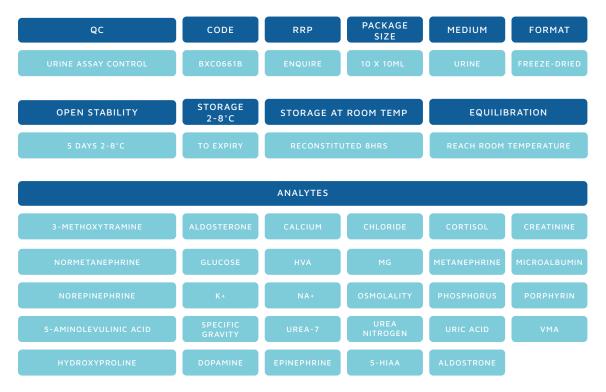

## FORTRESS DIAGNOSTICS URINE ASSAY CONTROL

To monitor the precision of laboratory testing procedures for the analytes listed.

| QC                    | CODE                | RRP                  | PACKAGE<br>SIZE  | MEDIUM                 | FORMAT       |  |  |
|-----------------------|---------------------|----------------------|------------------|------------------------|--------------|--|--|
| URINE ASSAY CONTROL   | BXC0661A            | ENQUIRE              | 10 X 10ML        | URINE                  | FREEZE-DRIED |  |  |
|                       | STORAGE             |                      |                  |                        |              |  |  |
| OPEN STABILITY        | 2-8°C               | STORAGE AT ROOM TEMP |                  | EQUILIBRATION          |              |  |  |
| 5 DAYS 2-8°C          | TO EXPIRY           | RECONSTITUTED 8HRS   |                  | REACH ROOM TEMPERATURE |              |  |  |
|                       |                     |                      |                  |                        |              |  |  |
| ANALYTES              |                     |                      |                  |                        |              |  |  |
| 3-METHOXYTRAMINE      | ALDOSTERONE         | CALCIUM              | CHLORIDE         | CORTISOL               | CREATININE   |  |  |
| NORMETANEPHRINE       | GLUCOSE             | HVA                  | MG               | METANEPHRINE           | MICROALBUMIN |  |  |
| NOREPINEPHRINE        | K+                  | NA+                  | OSMOLALITY       | PHOSPHORUS             | PORPHYRIN    |  |  |
| 5-AMINOLEVULINIC ACID | SPECIFIC<br>GRAVITY | UREA-7               | UREA<br>NITROGEN | URIC ACID              | VMA          |  |  |
| HYDROXYPROLINE        | DOPAMINE            | EPINEPHRINE          | 5-HIAA           | ALDOSTRONE             |              |  |  |