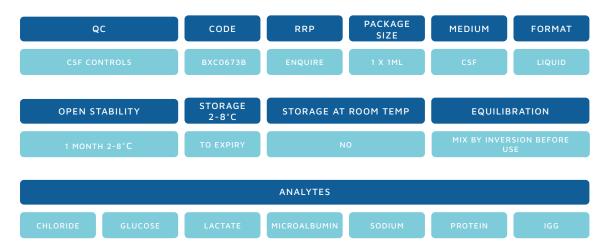

## FORTRESS DIAGNOSTICS CSF CONTROLS

Intended to monitor the precision for CSF assays.