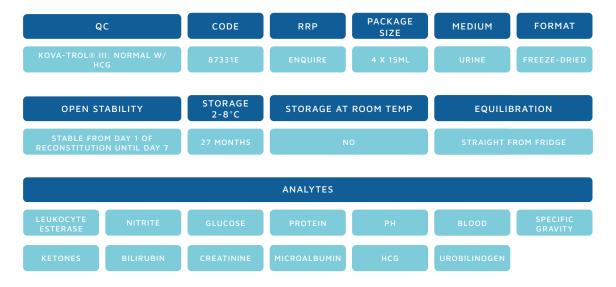

## KOVA® Trol® III: NORMAL W/ HCG

Intended as a control for qualitative and semi-qualitative procedures used in physiochemical and chemical determinations.

## KOVA® Trol® III: NORMAL W/ HCG

| QС                                              | CODE             | RRP                  | PACKAGE<br>SIZE | MEDIUM                             | FORMAT       |         |
|-------------------------------------------------|------------------|----------------------|-----------------|------------------------------------|--------------|---------|
| KOVA-TROL® III: NORMAL W/<br>HCG                | 87327E           | ENQUIRE              | 8 X 60ML        | URINE                              | FREEZE-DRIED |         |
|                                                 | CTORACE          |                      |                 |                                    |              |         |
| OPEN STABILITY                                  | STORAGE<br>2-8°C | STORAGE AT ROOM TEMP |                 | STORAGE AT ROOM TEMP EQUILIBRATION |              | BRATION |
| STABLE FROM DAY 1 OF RECONSTITUTION UNTIL DAY 7 | 27 MONTHS        | NO                   |                 | STRAIGHT FROM FRIDGE               |              |         |

#### KOVA® Trol® III: NORMAL W/ HCG

\*Analytes for Kova Trol® III: Normal W/ HCG continued.