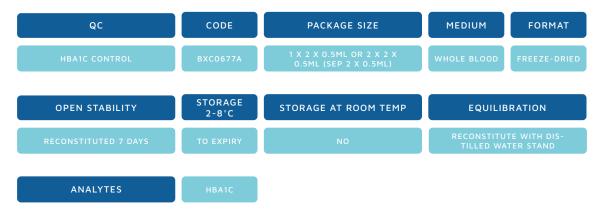

## FORTRESS DIAGNOSTICS HBA1C CONTROL

Intended to monitor the precision of HbA1c assays.