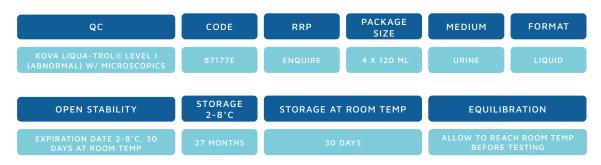

## KOVA® Liqua-Trol® Level I (Abnormal) W/ Microscopics

Intended as a control for qualitative and semi-qualitative procedures used in physiochemical and chemical determinations.

## KOVA® Liqua-Trol® Level I (Abnormal) W/ Microscopics

<sup>\*</sup>Analytes for Kova Liqua - Trol® Level 1 (Abnormal) W/Microscopics continue on Page 7.

## KOVA® Liqua-Trol® Level I (Abnormal) W/ Microscopics

\*Analytes for Kova Liqua - Trol® Level 1 (Abnormal) W/Microscopics continued.