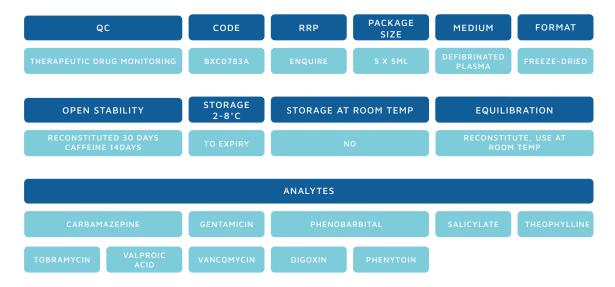

## FORTRESS DIAGNOSTICS THERAPEUTIC DRUG MONITORING

Intended to monitor precision for therapeutic drug monitoring.