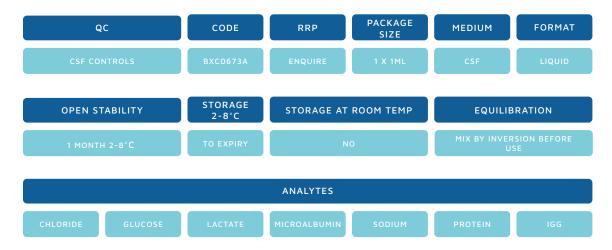

## FORTRESS DIAGNOSTICS CSF CONTROLS

Intended to monitor the precision for CSF assays.