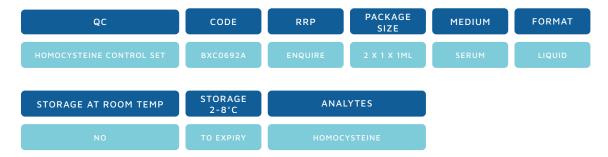

## FORTRESS DIAGNOSTICS HOMOCYSTEINE CONTROL SET

Intended to monitor the precision of Homocysteine assays.