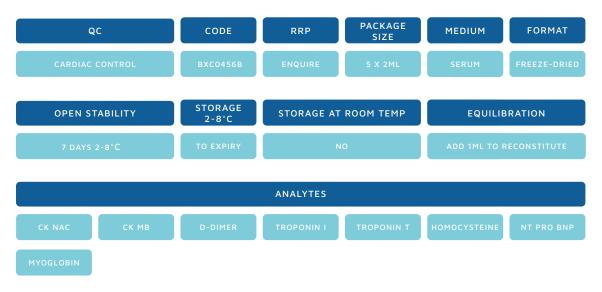

#### FORTRESS DIAGNOSTICS CARDIAC CONTROL

Intended to monitor precision for cardiac assays.