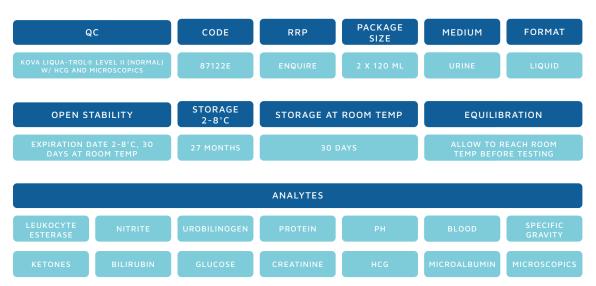

## KOVA® Liqua-Trol® Level II (Normal) W/ HCG And Microscopics

## KOVA® Liqua-Trol® Level II (Normal) W/ HCG And Microscopics

Intended as a control for qualitative and semi-qualitative procedures used in physiochemical and chemical determinations.