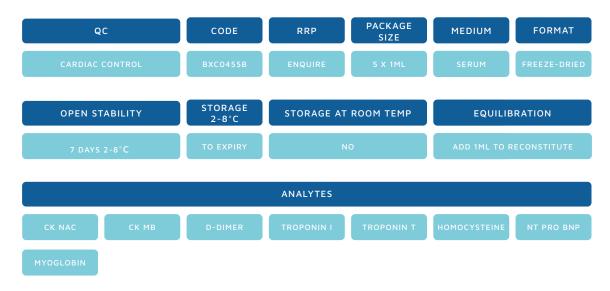

## FORTRESS DIAGNOSTICS CARDIAC CONTROL

Intended to monitor precision of cardiac assays.

\*Analytes for Cardiac Control continued.

#### FORTRESS DIAGNOSTICS CARDIAC CONTROL

Intended to monitor precision for cardiac assays.