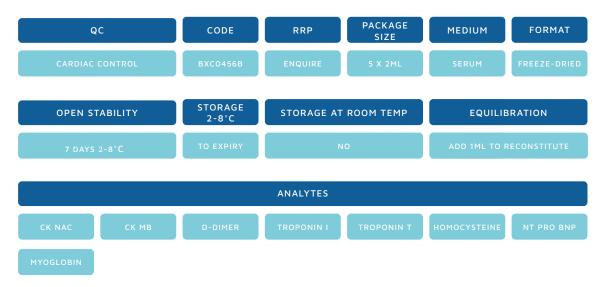

## FORTRESS DIAGNOSTICS CARDIAC CONTROL

Intended to monitor precision for cardiac assays.

Intended to monitor precision of cardiac assays.

#### FORTRESS DIAGNOSTICS CARDIAC CONTROL

Intended to monitor precision of cardiac assays.