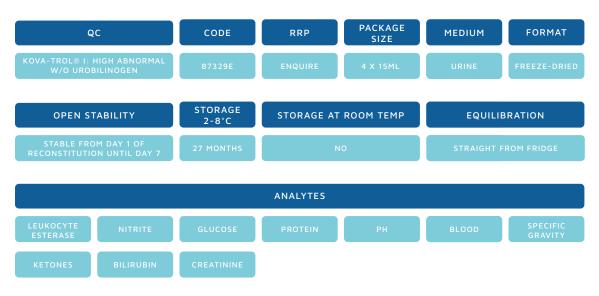

## KOVA® Trol® I: High Abnormal W/O Urobilinogen

Intended as a control for qualitative and semi-qualitative procedures used in physiochemical and chemical determinations.

## KOVA® Trol® I: High Abnormal W/O Urobilinogen