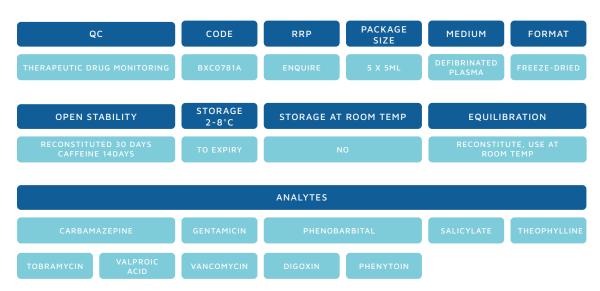

## FORTRESS DIAGNOSTICS THERAPEUTIC DRUG MONITORING

Intended to monitor precision for therapeutic drug monitoring.