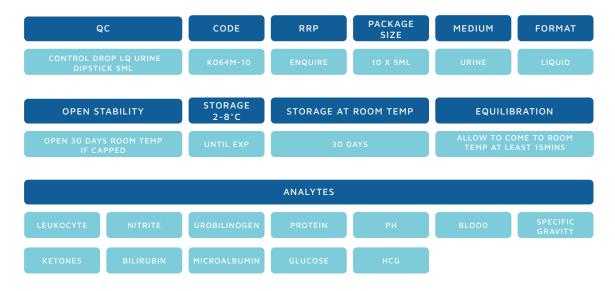

#### AUDIT MICROCONTROLS CONTROL DROP LQ URINE DIPSTICK 5ML

Intended for monitoring the precision of the urinalysis reagent strips, urine chemistry analysers, and confirmatory test Acetest® and Clinitest®.