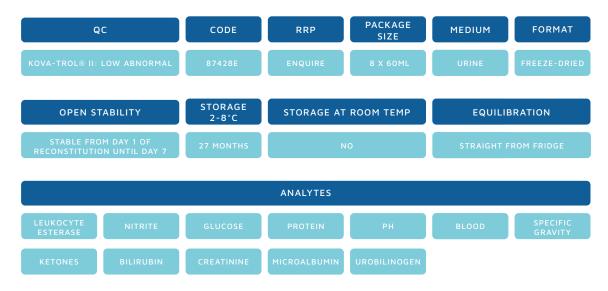

#### KOVA® Trol® II: Low Abnormal

## KOVA® Trol® II: Low Abnormal

Intended as a control for qualitative and semi-qualitative procedures used in physiochemical and chemical determinations.