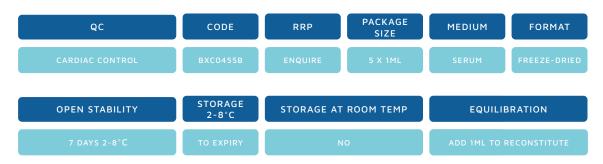

## FORTRESS DIAGNOSTICS CARDIAC CONTROL

Intended to monitor precision of cardiac assays.

\*Analytes for Cardiac Control continued.