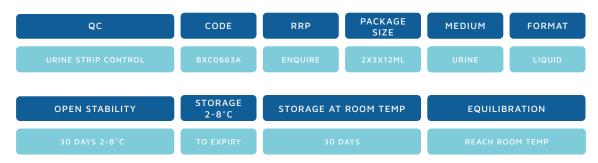

## FORTRESS DIAGNOSTICS URINE STRIP CONTROL

Intended as a tool to assess the precision of urine strip assays.

## FORTRESS DIAGNOSTICS URINE STRIP CONTROL

\* Analytes for Fortress Diagnostics Urine Strip Controls continued.