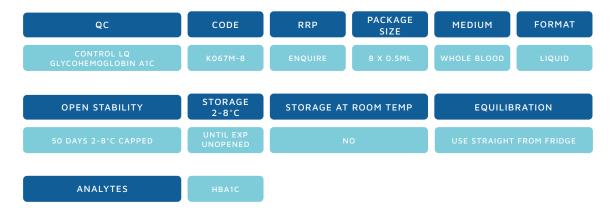

## FORTRESS DIAGNOSTICS HBA1C CONTROL

Intended to monitor the precision of HbA1c assays.