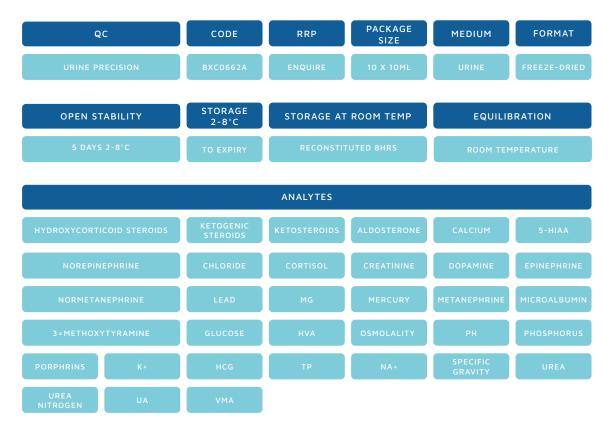

## FORTRESS DIAGNOSTICS URINE PRECISION

To monitor the precision of laboratory testing procedures for the analytes listed.