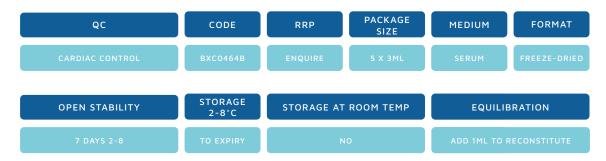

## FORTRESS DIAGNOSTICS CARDIAC CONTROL

Intended to monitor precision for cardiac assays.

\*Analytes for Cardiac Control continued.

#### FORTRESS DIAGNOSTICS CARDIAC CONTROL

Intended to monitor precision of cardiac assays.