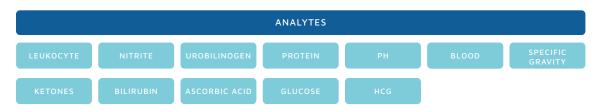

## FORTRESS DIAGNOSTICS URINE STRIP CONTROL

Intended as a tool to assess the precision of urine strip assays.

## FORTRESS DIAGNOSTICS URINE STRIP CONTROL

\* Analytes for Fortress Diagnostics Urine Strip Controls continued.