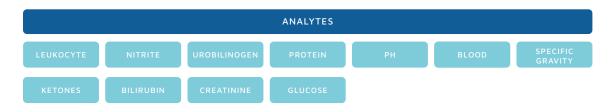

## KOVA® Trol® I: High Abnormal W/O Urobilinogen

Intended as a control for qualitative and semi-qualitative procedures used in physiochemical and chemical determinations.

## KOVA® Trol® I: High Abnormal W/O Urobilinogen