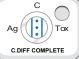

Positive Ag Positive Tox C. difficile is present and producing toxins

Positive Ag Negative Tox *C. difficile* is present