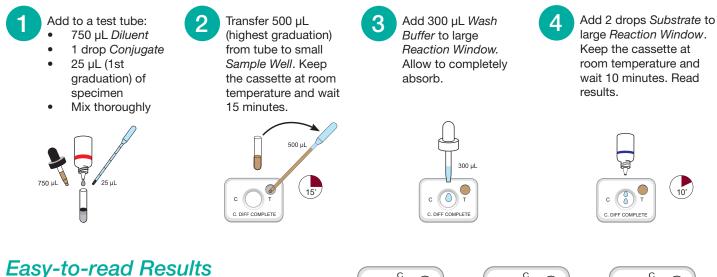

### C. DIFF QUIK CHEK COMPLETE® Assay Protocol

- Results in 30 minutes without instrumentation
- Uses the popular TECHLAB<sup>®</sup> QUIK CHEK<sup>™</sup> format
- Simple and clear interpretation of results
- Refer to the package insert for additional interpretation of results.