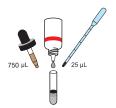

### **Assay Protocol**

Add to a test tube:

- 750 µL Diluent
- 1 drop Conjugate
- 25 µL (1st graduation) of specimen
- Mix thoroughly

Transfer 500 µL (highest graduation) from tube to small Sample Well. Keep the cassette at room temperature and wait 15 minutes.