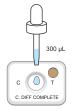

3 Add 300 µL Wash Buffer to large Reaction Window. Allow to completely absorb.

Add 2 drops Substrate to large Reaction Window. Keep the cassette at room temperature and wait 10 minutes. Read results.