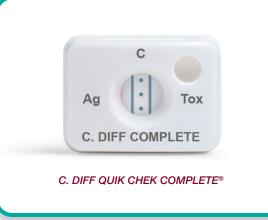

# C. DIFF QUIK CHEK COMPLETE®

## Simultaneously detects GDH and Toxins A and B

- Detects C. difficile glutamate dehydrogenase antigen and toxins A and B in a single reaction well
- Yields results in 30 minutes
- Indicates whether C. difficile bacteria are present and producing toxin
- Provides a clean background and strong signal with patented upflow technology

### C. DIFF QUIK CHEK COMPLETE®