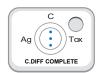

#### Easy-to-read Results

- Results in 30 minutes without instrumentation
- Uses the popular TECHLAB® QUIK CHEK™ format
- Simple and clear interpretation of results
- Refer to the package insert for additional interpretation of results.

Positive Ag
Positive Tox
C. difficile is present
and producing toxins

Positive Ag
Negative Tox
C. difficile is present

Negative
C. difficile is not present

C. DIFF QUIK CHEK COMPLETE Package Insert.

TECHLAB, Inc. is a leading developer and manufacturer of infectious disease diagnostics products worldwide. Since 1989, the company has offered a quality portfolio of diagnostic tests which now includes assays for *C. difficile*, *Campylobacter*, Shiga toxin producing *E. coli*, *H. pylori*, protozoan parasites, and biomarkers of intestinal inflammation.