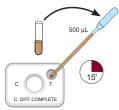

### **Assay Protocol**

Add to a test tube:

- 750 µL Diluent
- 1 drop Conjugate
- 25 µL (1st graduation) of specimen
- Mix thoroughly

Transfer 500 µL (highest graduation) from tube to small Sample Well. Keep the cassette at room temperature and wait 15 minutes.