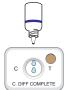

### **Assay Protocol**

Add to a test tube:

- 750 µL Diluent
- 1 drop Conjugate
- 25 µL (1st graduation) of specimen
- Mix thoroughly

Transfer 500 µL (highest graduation) from tube to small Sample Well. Keep the cassette at room temperature and wait 15 minutes.

3 Add 300 µL Wash Buffer to large Reaction Window. Allow to completely absorb.

Add 2 drops Substrate to large Reaction Window. Keep the cassette at room temperature and wait 10 minutes. Read results.